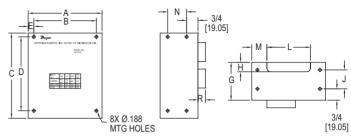

# **POWER SUPPLY**

| Dim. | 0.5 amp        | 2.4 amp        | 4.8 amp        | Dim. | 0.5 amp       | 2.4 amp       | 4.8 amp       | Dim. | 0.5 amp       | 2.4 amp         | 4.8 amp       |
|------|----------------|----------------|----------------|------|---------------|---------------|---------------|------|---------------|-----------------|---------------|
| Α    | 4 [ 101.6]     | 4-7/8 [123.83] | 9 [228.6]      | Е    | 25/64 [9.92]  | 1/4 [6.35]    | 1/2 [12.7]    | L    | 17/64 [14.68] | 2-55/64 [72.63] | -             |
| В    | 3-3/8 [85.73]  | 4-1/8 [104.78] | 8 [203.2]      | G    | 1-5/8 [41.28] | 2-1/2 [63.5]  | 2-3/4 [69.85] | М    | 51/64 [20.24] | 1-1/32 [26.19]  | -             |
| С    | 4-7/8 [123.84] | 5-5/8 [142.88] | 4-7/8 [123.83] | Н    | 37/64 [14.68] | 43/64 [17.07] | -             | N    | -             | 1-1/4 [31.75]   | 1-1/4 [31.75] |
| D    | 4-1/8 [104.78] | 4-7/8 [123.83] | 4-1/8 [104.78] | J    | -             | 1-1/4 [31.75] | 1-1/4 [31.75] | R    | 29/64 [11.51] | 29.64 [11.51]   | 17/32 [13.49] |