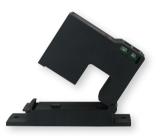

## **CURRENT TRANSFORMERS**

Solid or Split Core, Field Selectable Range

The Series CCT40/50 Current Transformers are a low cost alternative for measuring power and monitoring the operation of fans, pumps, or other equipment. For use on existing installations, split core models can be installed without disconnecting cables. Each model offers three jumper selectable ranges and a choice of three different outputs.

## FEATURES/BENEFITS

- Integral mounting flange for guick installation
- · Solid core or split core configurations
- Jumper selectable range

| MODEL CHART |               |         |                            |            |
|-------------|---------------|---------|----------------------------|------------|
| Model       | Range         | Output  | Power Requirements         | Case       |
| CCT40-202   | 10/20/50 A    | 0-5 V   | Self-powered               | Solid core |
| CCT50-202   | 100/150/200 A | 0-5 V   | Self-powered               | Solid core |
| CCT40-102   | 10/20/50 A    | 0-5 V   | Self-powered               | Split core |
| CCT50-102   | 100/150/200 A | 0-5 V   | Self-powered               | Split core |
| CCT40-203   | 10/20/50 A    | 0-10 V  | Self-powered               | Solid core |
| CCT50-203   | 100/150/200 A | 0-10 V  | Self-powered               | Solid core |
| CCT40-200   | 10/20/50 A    | 4-20 mA | 15 to 42 VDC, loop powered | Solid core |
| CCT50-200   | 100/150/200 A | 4-20 mA | 15 to 42 VDC, loop powered | Solid core |
| CCT40-100   | 10/20/50 A    | 4-20 mA | 15 to 42 VDC, loop powered | Split core |
| CCT50-100   | 100/150/200 A | 4-20 mA | 15 to 42 VDC, loop powered | Split core |