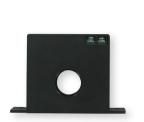

## **CURRENT TRANSFORMERS**

Solid or Split Core, Field Selectable Range

The Series CCT40/50 Current Transformers are a low cost alternative for measuring power and monitoring the operation of fans, pumps, or other equipment. For use on existing installations, split core models can be installed without disconnecting cables. Each model offers three jumper selectable ranges and a choice of three different outputs.

## FEATURES/BENEFITS

- Integral mounting flange for guick installation
- · Solid core or split core configurations
- Jumper selectable range

| MODEL CHART |               |         |                            |            |
|-------------|---------------|---------|----------------------------|------------|
| Model       | Range         | Output  | Power Requirements         | Case       |
| CCT40-202   | 10/20/50 A    | 0-5 V   | Self-powered               | Solid core |
| CCT50-202   | 100/150/200 A | 0-5 V   | Self-powered               | Solid core |
| CCT40-102   | 10/20/50 A    | 0-5 V   | Self-powered               | Split core |
| CCT50-102   | 100/150/200 A | 0-5 V   | Self-powered               | Split core |
| CCT40-203   | 10/20/50 A    | 0-10 V  | Self-powered               | Solid core |
| CCT50-203   | 100/150/200 A | 0-10 V  | Self-powered               | Solid core |
| CCT40-200   | 10/20/50 A    | 4-20 mA | 15 to 42 VDC, loop powered | Solid core |
| CCT50-200   | 100/150/200 A | 4-20 mA | 15 to 42 VDC, loop powered | Solid core |
| CCT40-100   | 10/20/50 A    | 4-20 mA | 15 to 42 VDC, loop powered | Split core |
| CCT50-100   | 100/150/200 A | 4-20 mA | 15 to 42 VDC, loop powered | Split core |