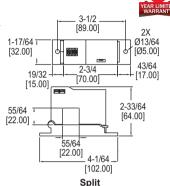

| MODEL CHART |               |         |                            |            |
|-------------|---------------|---------|----------------------------|------------|
| Model       | Range         | Output  | Power Requirements         | Case       |
| CCT40-202   | 10/20/50 A    | 0-5 V   | Self-powered               | Solid core |
| CCT50-202   | 100/150/200 A | 0-5 V   | Self-powered               | Solid core |
| CCT40-102   | 10/20/50 A    | 0-5 V   | Self-powered               | Split core |
| CCT50-102   | 100/150/200 A | 0-5 V   | Self-powered               | Split core |
| CCT40-203   | 10/20/50 A    | 0-10 V  | Self-powered               | Solid core |
| CCT50-203   | 100/150/200 A | 0-10 V  | Self-powered               | Solid core |
| CCT40-200   | 10/20/50 A    | 4-20 mA | 15 to 42 VDC, loop powered | Solid core |
| CCT50-200   | 100/150/200 A | 4-20 mA | 15 to 42 VDC, loop powered | Solid core |
| CCT40-100   | 10/20/50 A    | 4-20 mA | 15 to 42 VDC, loop powered | Split core |
| CCT50-100   | 100/150/200 A | 4-20 mA | 15 to 42 VDC, loop powered | Split core |