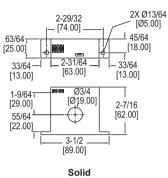

| MODEL CHART |               |         |                            |            |
|-------------|---------------|---------|----------------------------|------------|
| Model       | Range         | Output  | Power Requirements         | Case       |
| CCT40-202   | 10/20/50 A    | 0-5 V   | Self-powered               | Solid core |
| CCT50-202   | 100/150/200 A | 0-5 V   | Self-powered               | Solid core |
| CCT40-102   | 10/20/50 A    | 0-5 V   | Self-powered               | Split core |
| CCT50-102   | 100/150/200 A | 0-5 V   | Self-powered               | Split core |
| CCT40-203   | 10/20/50 A    | 0-10 V  | Self-powered               | Solid core |
| CCT50-203   | 100/150/200 A | 0-10 V  | Self-powered               | Solid core |
| CCT40-200   | 10/20/50 A    | 4-20 mA | 15 to 42 VDC, loop powered | Solid core |
| CCT50-200   | 100/150/200 A | 4-20 mA | 15 to 42 VDC, loop powered | Solid core |
| CCT40-100   | 10/20/50 A    | 4-20 mA | 15 to 42 VDC, loop powered | Split core |
| CCT50-100   | 100/150/200 A | 4-20 mA | 15 to 42 VDC, loop powered | Split core |