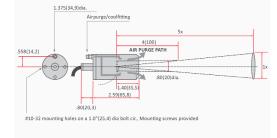

| Dimensions | 3.76" x 1.375" Dia. (96 x 35mm)                                                                                                                 |
|------------|-------------------------------------------------------------------------------------------------------------------------------------------------|
| Housing    | Stainless steel, hermetically sealed, exceeds<br>NEMA 4,4X; IP65, 67, cable shield grounded to<br>housing and electrically isolated from signal |
| Cable      | Twisted shielded pair of base thermocouple<br>material (K), 3ft (.9m) std lenght, Telfon sheated,<br>reated to 392°F (200°C) continuous service |
| Weight     | 6.5oz. (184 grams) with cable                                                                                                                   |
| Air Purge  | Built-in; designed for severe paint or ink<br>environment; 3' (0.9 m) of tubing provided                                                        |