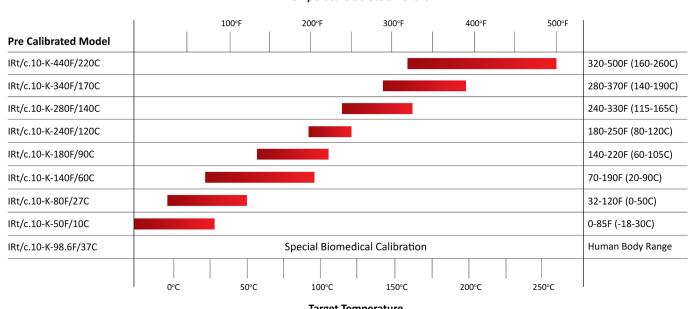

# Calibration

Ordering information IRt/c.10-K- (Precalibrated Temperature Range).

#### **Temperature Selection Chart**

Target Temperature

www.mod-tronic.com | sales@mod-tronic.com | 1-800-794-5883