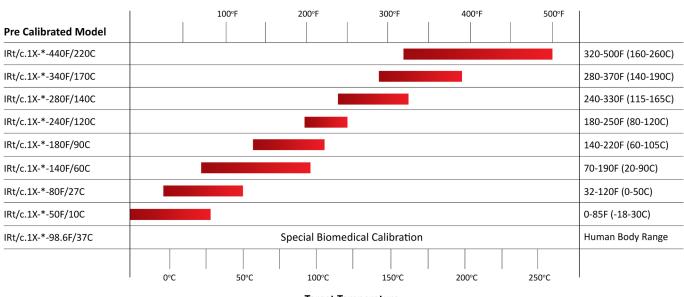

# Calibration

Ordering information **IRt/c.1X-\*** (Thermocouple Type) - (Precalibrated Temperature Range). Thermocouple type J,K,E,T over temperature range specified.

#### **Temperature Selection Chart**

**Target Temperature** 

www.mod-tronic.com | sales@mod-tronic.com | 1-800-794-5883