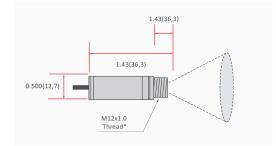

| Response Time | 100 Milliseconds                                                                                                                                         |
|---------------|----------------------------------------------------------------------------------------------------------------------------------------------------------|
| Dimensions    | 1.43" x .50" Dia. (36 x 12.7mm)                                                                                                                          |
| Housing       | Stainless steel, hermetically sealed, exceeds<br>NEMA 4,4X; IP65, 67, cable shield grounded to<br>housing and electrically isolated from signal          |
| Cable         | Twisted shielded pair of base thermocouple<br>material (J,K,E,T), 3ft (.9m) std lenght, Telfon<br>sheated, reated to 392°F (200°C) continuous<br>service |
| Weight        | 1.4oz. (40 grams) with cable                                                                                                                             |