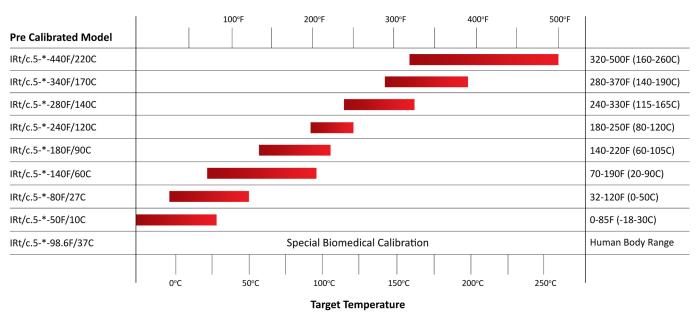

# Calibration

Ordering information **IRt/c.5-\*** (Thermocouple Type) - (Precalibrated Temperature Range). Thermocouple type J,K,E,T over temperature range specified.

#### **Temperature Selection Chart**