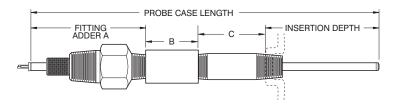

Nipples are short lengths of pipe to extend connection heads away from processes. Couplings and unions have two  $\frac{1}{2}$  -14 NPT female threads to join nipples to other fittings. Unions allow installation without rotating the connection head.

| Style    | Length                 | Galvanized steel to 260°C (500°F)              | Stainless steel to 871°C (1600°F)       |
|----------|------------------------|------------------------------------------------|-----------------------------------------|
| Nipple   | 1.2" (34 mm)           | FG563                                          | FG537                                   |
|          |                        | Adder C: 0.2" (5mm)                            | Adder C: 0.2" (5mm)                     |
|          | 2.0" (51 mm)           | FG556L20                                       | FG579L20                                |
|          |                        | Adder C: 1.0" (25mm)                           | Adder C: 1.0" (25mm)                    |
|          | 3.0" (76 mm)           | FG556L30                                       | FG579L30                                |
|          |                        | Adder C: 2.0" (51mm)                           | Adder C: 2.0" (51mm)                    |
|          | 4.0" (102 mm)          | FG556L40                                       | FG579L40                                |
|          |                        | Adder C: <b>3</b> .0" ( <b>76</b> mm)          | Adder C: <b>3</b> .0" ( <b>76</b> mm)   |
|          | 6.0" (152 mm)          | FG556L60                                       | FG579L60                                |
|          |                        | Adder C: 5.0" (127mm)                          | Adder C: 5.0" (127mm)                   |
| Coupling | Same as Adder B length | FG602                                          | FG854                                   |
|          |                        | Adder B: 1.7" (43mm)                           | Adder B: 1.4" (36mm)                    |
|          |                        | (151111)                                       | , , , , , , , , , , , , , , , , , , , , |
| Union    | Same as Adder B length | FG709 (no fluid seal)<br>Adder B: 1.9" (48 mm) | <b>FG714</b><br>Adder B: 1.6" (41 mm)   |