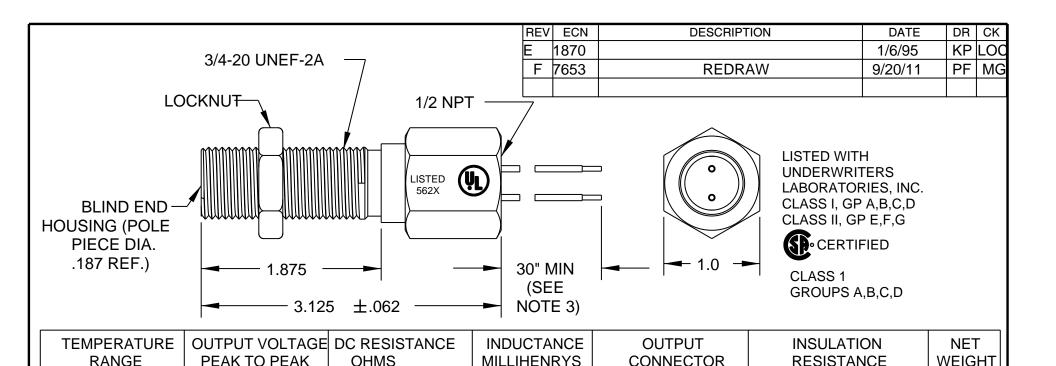

35 NOM.

170-210

AT 75 °F

NO.18 AWG LEADS

(SEE NOTE 2)

## NOTES:

-100 °F to +200

MAX. AMBIENT

OR MTG. TEMP

- 1- TESTED AT 1000 INCHES/SECOND WITH AN 8 PITCH, 12 TOOTH GEAR, 0.005" CLEARANCE AND 100,000 OHMS.
- 2- WITH APPROACH OF FERROUS METAL, WHITE LEAD IS POSITIVE WITH RESPECT TO BLACK LEAD.

60-100 VOLTS

(SEE NOTE 1)

3- UP TO 100 ft. OPTIONAL.

CONSTRUCTION:

HOUSING ----- 303 STAINLESS STEEL

POTTING ----- EPOXY RESIN

www.mod-tronic.com | sales@mod-tronic.com | 1-800-794-5883

INSTRUMENT OR INSTALLATION MUST LIMIT GENERATED VOLTAGE TO 95V RMS (270 VOLTS PEAK TO PEAK) AND MAX. CURRENT TO 0.05 AMPS.

100 MEGOHMS MIN.

TO HOUSING

AT 500 VDC, COIL

5.2 OZ.

AVG.