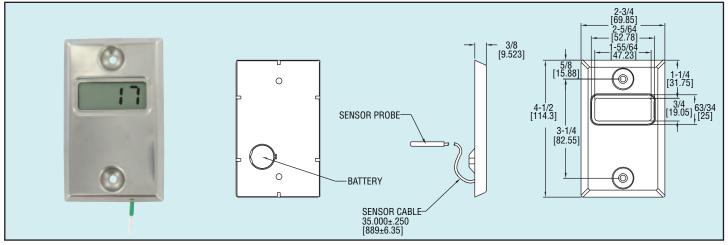

## Wall Plate Digital LCD Temperature Indicator

Battery Operated, Less than 1"Deep

The Model WTI-100 Wall Plate Digital LCD Temperature Indicator is designed to display temperatures using an included remote thermistor. The easy to read LCD display is powered by a single CR2032 Lithium 3V battery. The wide operating range and SS wall plate allows the Model WTI-100 to monitor temperatures in walk-in freezers, indoor swimming pool areas, or general office environments.

Model WTI-100, Digital LCD Temperature Indicator

## **SPECIFICATIONS**

Range: -58 to 230°F. Input: NTC thermistors.

Power Requirements: 3 V CR2032 lithium metal battery, installed

functional, user replaceable.

Accuracy: ± 1.5°F.

Display: 3 digit LCD display.

Resolution: 0.1°F.

Operating Temperature: 0 to 122°F (-17.7 to 50°C). Operating Humidity: 5 to 95% non-condensing.

Weight: 0.4 lb (0.18 kg).

**MOD-TRONIC**