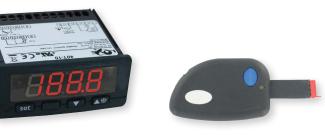

## Digital TEMPERATURE SWITCH

3-1/2 Digit Display, Programming Configuration Key

The **Series 40T/40M Digital Temperature Switch** accepts a variety of inputs to allow temperature measurements and set points up to 1999°F (1300°C).

ACCESSORIES

Model Description

40X-K Configuration key

For sensor accessories, see page reference **0** below.

• Digital Temperature Switch Probes and Accessories: See page 144 (Series TS-Probes)