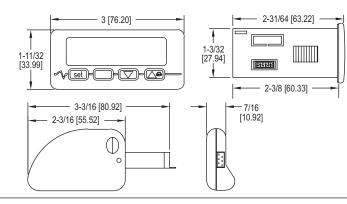

| SPECIFICATIONS |
|----------------|
|----------------|

| Probe Range: K T/C: -140 to             | Power Requirements: 12 to 24 VAC/    |
|-----------------------------------------|--------------------------------------|
| 1999°F (-100 to 1300°C); J T/C: -140    | VDC, 115 VAC or 230 VAC depending on |
| to 1450°F (-100 to 800°C); RTD: -320    | model. Accuracy: ±1% FS.             |
| to 1200°F (-200 to 650°C); PTC: -58 to  | Display: 3-1/2 digit red display.    |
| 300°F (-50 to 150°C); NTC: -40 to 230°F | Resolution: 0.1°C.                   |
| (-40 to 110°C); N. RTD: -110 to 570°F   | Memory Backup: Non-volatile memory.  |
| (-80 to 300°C).                         | Ambient Temperature: 32 to 131°F (0  |
| Output: 16 A @ 250 VAC SPDT relay       | to 55°C).                            |
| (max current allowed is 10 A).          | Weight: 2.3 oz (65 g).               |
| Control Type: On/off.                   | Front Panel Rating: IP65.            |
|                                         | Agency Approvals: CE, cULus.         |